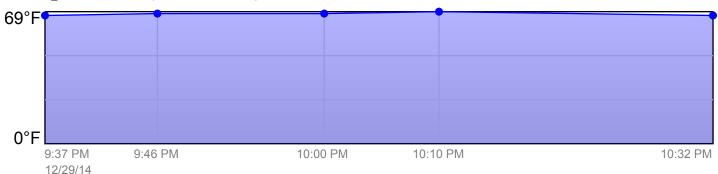

# Weather Details

| Weather Report    | Dec 29 21:37       |
|-------------------|--------------------|
| Temp. (dry)       | 99°F               |
| Temp. (wet)       | 67°F               |
| Dew Point         | 47°F               |
| Relative Humidity | 17%                |
| Wind              | North-East @ 4 mph |
| Aspect            | South              |
| Flame Length      | Over 8'            |
| Slope             | Over 30%           |
| Spreading         | Extreme            |

| Weather Report    | Dec 29 21:46       |
|-------------------|--------------------|
| Temp. (dry)       | 102°F              |
| Temp. (wet)       | 68°F               |
| Dew Point         | 47°F               |
| Relative Humidity | 15%                |
| Wind              | North-East @ 5 mph |
| Aspect            | South              |
| Flame Length      | Over 8'            |
| Slope             | Over 30%           |
| Spreading         | Extreme            |

| Incident Name   | Munchkin       |
|-----------------|----------------|
| Incident Number | 678            |
| PCode           | P53789         |
| Jurisdiction    | Forest Service |

| Weather Report    | Dec 29 22:00       |
|-------------------|--------------------|
| Temp. (dry)       | 103°F              |
| Temp. (wet)       | 68°F               |
| Dew Point         | 47°F               |
| Relative Humidity | 15%                |
| Wind              | North-East @ 5 mph |
| Aspect            | South              |
| Flame Length      | Over 8'            |
| Slope             | Over 30%           |
| Spreading         | Extreme            |

| Weather Report    | Dec 29 22:10       |
|-------------------|--------------------|
| Temp. (dry)       | 103°F              |
| Temp. (wet)       | 69°F               |
| Dew Point         | 49°F               |
| Relative Humidity | 16%                |
| Wind              | North-East @ 7 mph |
| Aspect            | South              |
| Flame Length      | Over 8'            |
| Slope             | Over 30%           |
| Spreading         | Extreme            |

| Incident Name   | Munchkin       |
|-----------------|----------------|
| Incident Number | 678            |
| PCode           | P53789         |
| Jurisdiction    | Forest Service |

| Weather Report    | Dec 29 22:32       |
|-------------------|--------------------|
| Temp. (dry)       | 104°F              |
| Temp. (wet)       | 67°F               |
| Dew Point         | 43°F               |
| Relative Humidity | 12%                |
| Wind              | North-East @ 8 mph |
| Aspect            | South              |
| Flame Length      | Over 8'            |
| Slope             | Over 30%           |
| Spreading         | Extreme            |