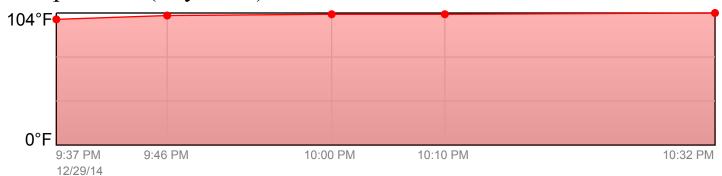

# Weather Details

| Weather Report    | Dec 29 21:37       |
|-------------------|--------------------|
| Temp. (dry)       | 99°F               |
| Temp. (wet)       | 67°F               |
| Dew Point         | 47°F               |
| Relative Humidity | 17%                |
| Wind              | North-East @ 4 mph |
| Aspect            | South              |
| Flame Length      | Over 8'            |
| Slope             | Over 30%           |
| Spreading         | Extreme            |

| Weather Report    | Dec 29 21:46       |
|-------------------|--------------------|
| Temp. (dry)       | 102°F              |
| Temp. (wet)       | 68°F               |
| Dew Point         | 47°F               |
| Relative Humidity | 15%                |
| Wind              | North-East @ 5 mph |
| Aspect            | South              |
| Flame Length      | Over 8'            |
| Slope             | Over 30%           |
| Spreading         | Extreme            |

| Incident Name   | Munchkin       |
|-----------------|----------------|
| Incident Number | 678            |
| PCode           | P53789         |
| Jurisdiction    | Forest Service |

| Weather Report    | Dec 29 22:00       |
|-------------------|--------------------|
| Temp. (dry)       | 103°F              |
| Temp. (wet)       | 68°F               |
| Dew Point         | 47°F               |
| Relative Humidity | 15%                |
| Wind              | North-East @ 5 mph |
| Aspect            | South              |
| Flame Length      | Over 8'            |
| Slope             | Over 30%           |
| Spreading         | Extreme            |

| Weather Report    | Dec 29 22:10       |
|-------------------|--------------------|
| Temp. (dry)       | 103°F              |
| Temp. (wet)       | 69°F               |
| Dew Point         | 49°F               |
| Relative Humidity | 16%                |
| Wind              | North-East @ 7 mph |
| Aspect            | South              |
| Flame Length      | Over 8'            |
| Slope             | Over 30%           |
| Spreading         | Extreme            |

| Incident Name   | Munchkin       |
|-----------------|----------------|
| Incident Number | 678            |
| PCode           | P53789         |
| Jurisdiction    | Forest Service |

| Weather Report    | Dec 29 22:32       |
|-------------------|--------------------|
| Temp. (dry)       | 104°F              |
| Temp. (wet)       | 67°F               |
| Dew Point         | 43°F               |
| Relative Humidity | 12%                |
| Wind              | North-East @ 8 mph |
| Aspect            | South              |
| Flame Length      | Over 8'            |
| Slope             | Over 30%           |
| Spreading         | Extreme            |