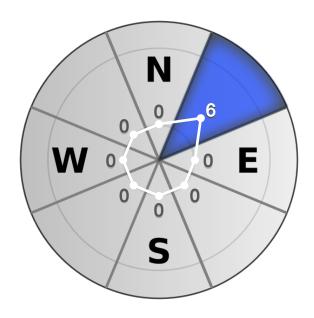

## Wind Direction

| Incident Name   | Munchkin       |
|-----------------|----------------|
| Incident Number | 678            |
| PCode           | P53789         |
| Jurisdiction    | Forest Service |

# Weather Details

| Weather Report    | Dec 29 21:37       |
|-------------------|--------------------|
| Temp. (dry)       | 99°F               |
| Temp. (wet)       | 67°F               |
| Dew Point         | 47°F               |
| Relative Humidity | 17%                |
| Wind              | North-East @ 4 mph |
| Aspect            | South              |
| Flame Length      | Over 8'            |
| Slope             | Over 30%           |
| Spreading         | Extreme            |

| Weather Report    | Dec 29 21:46       |
|-------------------|--------------------|
| Temp. (dry)       | 102°F              |
| Temp. (wet)       | 68°F               |
| Dew Point         | 47°F               |
| Relative Humidity | 15%                |
| Wind              | North-East @ 5 mph |
| Aspect            | South              |
| Flame Length      | Over 8'            |
| Slope             | Over 30%           |
| Spreading         | Extreme            |

| Incident Name   | Munchkin       |
|-----------------|----------------|
| Incident Number | 678            |
| PCode           | P53789         |
| Jurisdiction    | Forest Service |

| Weather Report    | Dec 29 22:00       |
|-------------------|--------------------|
| Temp. (dry)       | 103°F              |
| Temp. (wet)       | 68°F               |
| Dew Point         | 47°F               |
| Relative Humidity | 15%                |
| Wind              | North-East @ 5 mph |
| Aspect            | South              |
| Flame Length      | Over 8'            |
| Slope             | Over 30%           |
| Spreading         | Extreme            |

| Weather Report    | Dec 29 22:10       |
|-------------------|--------------------|
| Temp. (dry)       | 103°F              |
| Temp. (wet)       | 69°F               |
| Dew Point         | 49°F               |
| Relative Humidity | 16%                |
| Wind              | North-East @ 7 mph |
| Aspect            | South              |
| Flame Length      | Over 8'            |
| Slope             | Over 30%           |
| Spreading         | Extreme            |

| Incident Name   | Munchkin       |
|-----------------|----------------|
| Incident Number | 678            |
| PCode           | P53789         |
| Jurisdiction    | Forest Service |

| Weather Report    | Dec 29 22:32       |
|-------------------|--------------------|
| Temp. (dry)       | 104°F              |
| Temp. (wet)       | 67°F               |
| Dew Point         | 43°F               |
| Relative Humidity | 12%                |
| Wind              | North-East @ 8 mph |
| Aspect            | South              |
| Flame Length      | Over 8'            |
| Slope             | Over 30%           |
| Spreading         | Extreme            |