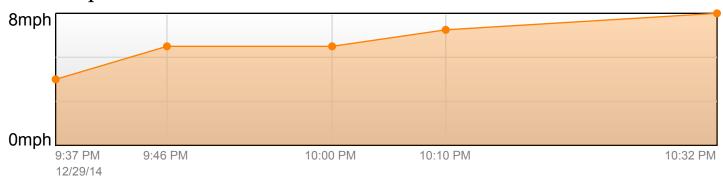

## Wind Speed

# Weather Details

| Weather Report    | Dec 29 21:37       |
|-------------------|--------------------|
| Temp. (dry)       | 99°F               |
| Temp. (wet)       | 67°F               |
| Dew Point         | 47°F               |
| Relative Humidity | 17%                |
| Wind              | North-East @ 4 mph |
| Aspect            | South              |
| Flame Length      | Over 8'            |
| Slope             | Over 30%           |
| Spreading         | Extreme            |

| Weather Report    | Dec 29 21:46       |
|-------------------|--------------------|
| Temp. (dry)       | 102°F              |
| Temp. (wet)       | 68°F               |
| Dew Point         | 47°F               |
| Relative Humidity | 15%                |
| Wind              | North-East @ 5 mph |
| Aspect            | South              |
| Flame Length      | Over 8'            |
| Slope             | Over 30%           |
| Spreading         | Extreme            |

| Incident Name   | Munchkin       |
|-----------------|----------------|
| Incident Number | 678            |
| PCode           | P53789         |
| Jurisdiction    | Forest Service |

| Weather Report    | Dec 29 22:00       |
|-------------------|--------------------|
| Temp. (dry)       | 103°F              |
| Temp. (wet)       | 68°F               |
| Dew Point         | 47°F               |
| Relative Humidity | 15%                |
| Wind              | North-East @ 5 mph |
| Aspect            | South              |
| Flame Length      | Over 8'            |
| Slope             | Over 30%           |
| Spreading         | Extreme            |

| Weather Report    | Dec 29 22:10       |
|-------------------|--------------------|
| Temp. (dry)       | 103°F              |
| Temp. (wet)       | 69°F               |
| Dew Point         | 49°F               |
| Relative Humidity | 16%                |
| Wind              | North-East @ 7 mph |
| Aspect            | South              |
| Flame Length      | Over 8'            |
| Slope             | Over 30%           |
| Spreading         | Extreme            |

| Incident Name   | Munchkin       |
|-----------------|----------------|
| Incident Number | 678            |
| PCode           | P53789         |
| Jurisdiction    | Forest Service |

| Weather Report    | Dec 29 22:32       |
|-------------------|--------------------|
| Temp. (dry)       | 104°F              |
| Temp. (wet)       | 67°F               |
| Dew Point         | 43°F               |
| Relative Humidity | 12%                |
| Wind              | North-East @ 8 mph |
| Aspect            | South              |
| Flame Length      | Over 8'            |
| Slope             | Over 30%           |
| Spreading         | Extreme            |