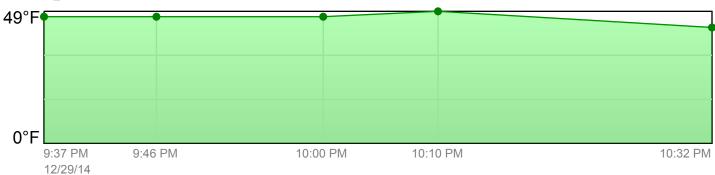

# Weather Details

| Weather Report    | Dec 29 21:37       |
|-------------------|--------------------|
| Temp. (dry)       | 99°F               |
| Temp. (wet)       | 67°F               |
| Dew Point         | 47°F               |
| Relative Humidity | 17%                |
| Wind              | North-East @ 4 mph |
| Aspect            | South              |
| Flame Length      | Over 8'            |
| Slope             | Over 30%           |
| Spreading         | Extreme            |

| Weather Report    | Dec 29 21:46       |
|-------------------|--------------------|
| Temp. (dry)       | 102°F              |
| Temp. (wet)       | 68°F               |
| Dew Point         | 47°F               |
| Relative Humidity | 15%                |
| Wind              | North-East @ 5 mph |
| Aspect            | South              |
| Flame Length      | Over 8'            |
| Slope             | Over 30%           |
| Spreading         | Extreme            |

| Incident Name   | Munchkin       |
|-----------------|----------------|
| Incident Number | 678            |
| PCode           | P53789         |
| Jurisdiction    | Forest Service |

| Weather Report    | Dec 29 22:00       |
|-------------------|--------------------|
| Temp. (dry)       | 103°F              |
| Temp. (wet)       | 68°F               |
| Dew Point         | 47°F               |
| Relative Humidity | 15%                |
| Wind              | North-East @ 5 mph |
| Aspect            | South              |
| Flame Length      | Over 8'            |
| Slope             | Over 30%           |
| Spreading         | Extreme            |

| Weather Report    | Dec 29 22:10       |
|-------------------|--------------------|
| Temp. (dry)       | 103°F              |
| Temp. (wet)       | 69°F               |
| Dew Point         | 49°F               |
| Relative Humidity | 16%                |
| Wind              | North-East @ 7 mph |
| Aspect            | South              |
| Flame Length      | Over 8'            |
| Slope             | Over 30%           |
| Spreading         | Extreme            |

| Incident Name   | Munchkin       |
|-----------------|----------------|
| Incident Number | 678            |
| PCode           | P53789         |
| Jurisdiction    | Forest Service |

| Weather Report    | Dec 29 22:32       |
|-------------------|--------------------|
| Temp. (dry)       | 104°F              |
| Temp. (wet)       | 67°F               |
| Dew Point         | 43°F               |
| Relative Humidity | 12%                |
| Wind              | North-East @ 8 mph |
| Aspect            | South              |
| Flame Length      | Over 8'            |
| Slope             | Over 30%           |
| Spreading         | Extreme            |