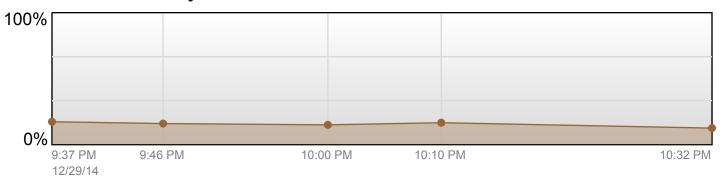

# Weather Details

| Weather Report    | Dec 29 21:37       |
|-------------------|--------------------|
| Temp. (dry)       | 99°F               |
| Temp. (wet)       | 67°F               |
| Dew Point         | 47°F               |
| Relative Humidity | 17%                |
| Wind              | North-East @ 4 mph |
| Aspect            | South              |
| Flame Length      | Over 8'            |
| Slope             | Over 30%           |
| Spreading         | Extreme            |

| Weather Report    | Dec 29 21:46       |
|-------------------|--------------------|
| Temp. (dry)       | 102°F              |
| Temp. (wet)       | 68°F               |
| Dew Point         | 47°F               |
| Relative Humidity | 15%                |
| Wind              | North-East @ 5 mph |
| Aspect            | South              |
| Flame Length      | Over 8'            |
| Slope             | Over 30%           |
| Spreading         | Extreme            |

| Incident Name   | Munchkin       |
|-----------------|----------------|
| Incident Number | 678            |
| PCode           | P53789         |
| Jurisdiction    | Forest Service |

| Weather Report    | Dec 29 22:00       |
|-------------------|--------------------|
| Temp. (dry)       | 103°F              |
| Temp. (wet)       | 68°F               |
| Dew Point         | 47°F               |
| Relative Humidity | 15%                |
| Wind              | North-East @ 5 mph |
| Aspect            | South              |
| Flame Length      | Over 8'            |
| Slope             | Over 30%           |
| Spreading         | Extreme            |

| Weather Report    | Dec 29 22:10       |
|-------------------|--------------------|
| Temp. (dry)       | 103°F              |
| Temp. (wet)       | 69°F               |
| Dew Point         | 49°F               |
| Relative Humidity | 16%                |
| Wind              | North-East @ 7 mph |
| Aspect            | South              |
| Flame Length      | Over 8'            |
| Slope             | Over 30%           |
| Spreading         | Extreme            |

| Incident Name   | Munchkin       |
|-----------------|----------------|
| Incident Number | 678            |
| PCode           | P53789         |
| Jurisdiction    | Forest Service |

| Weather Report    | Dec 29 22:32       |
|-------------------|--------------------|
| Temp. (dry)       | 104°F              |
| Temp. (wet)       | 67°F               |
| Dew Point         | 43°F               |
| Relative Humidity | 12%                |
| Wind              | North-East @ 8 mph |
| Aspect            | South              |
| Flame Length      | Over 8'            |
| Slope             | Over 30%           |
| Spreading         | Extreme            |