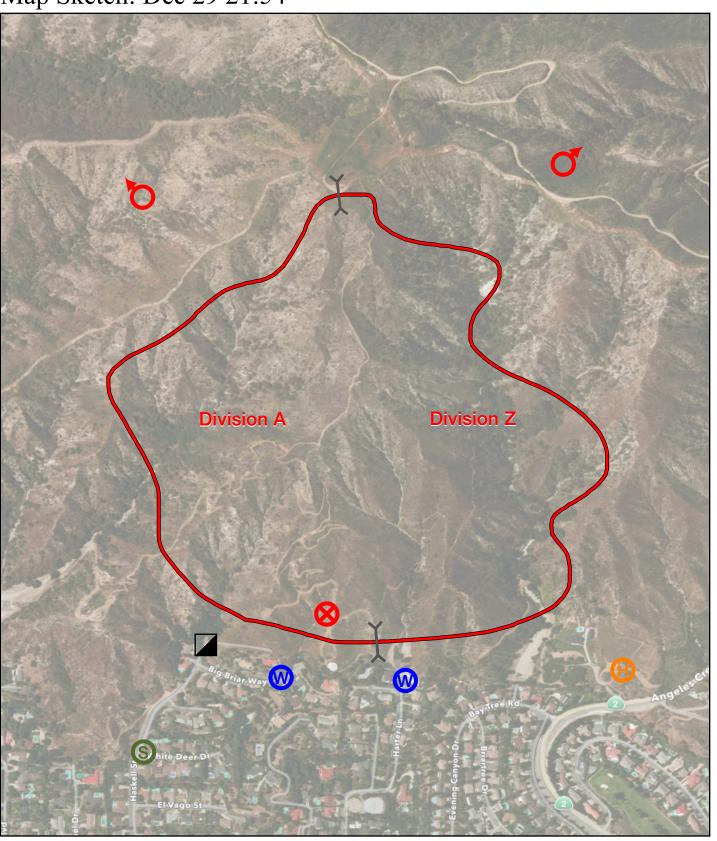

| Incident Name   | Munchkin       |
|-----------------|----------------|
| Incident Number | 678            |
| PCode           | P53789         |
| Jurisdiction    | Forest Service |

Map Sketch: Dec 29 21:54